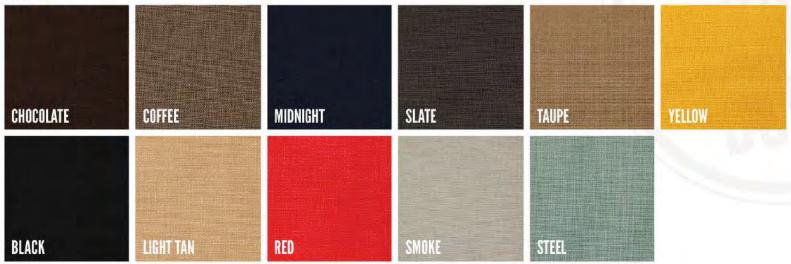

|
| 8x12                | \$500   | \$24    |
| 10x15, 11x14, 12x12 | \$540   | \$28    |

#### THE NOT-SO-FINE PRINT

The design spec's are the same as the leather books and should start and end with a spread.

These books have a thin white substrate as opposed to the thicker black substrate in The Leather Book, folded pages rather than cut pages, a with a cardboard box rather than the presentation boxes our leather books come with.

The base price includes 10 speads (20 single pages).

Cover Imprinting is available. \$40

Inset Cover photo...\$40

Turnaround...after design the print, binding and album customization will take up to 15 days to ship.

Shipping can take up to one week longer.

The cost of shipping to the continental U.S. is \$15.

## THE LINEN BOOK - SWATCHES

#### LINEN



### **SWATCH RESOURCES**

To see larger images of these swatches, please visit:

http://maderabooks.com/products/linen-swatches/