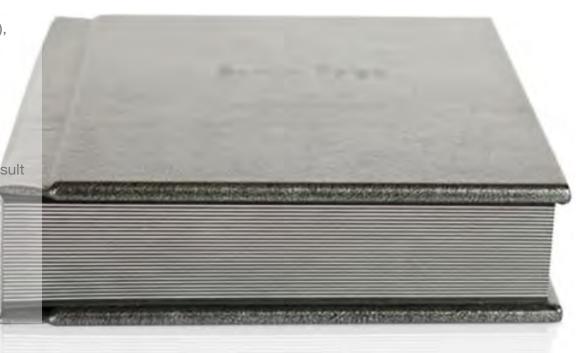

## THE LEATHER BOOK - PRICING

| SIZE     | PRICE + | ADD'L<br>Spreads |
|----------|---------|------------------|
| 4x6, 5x5 | \$350   | \$14             |
| 5x7, 6x6 | \$400   | \$16             |
| 6x8, 6x9 | \$480   | \$18             |
| 8x8      | \$540   | \$20             |

#### THE NOT-SO-FINE PRINT

Album price includes 10 spreads (20 single pages), printing, binding, UV coating, Top Grain Leather, presentation box and ground shipping to the continental United States.

Premium Leather is available as an upgrade for a cost of \$60